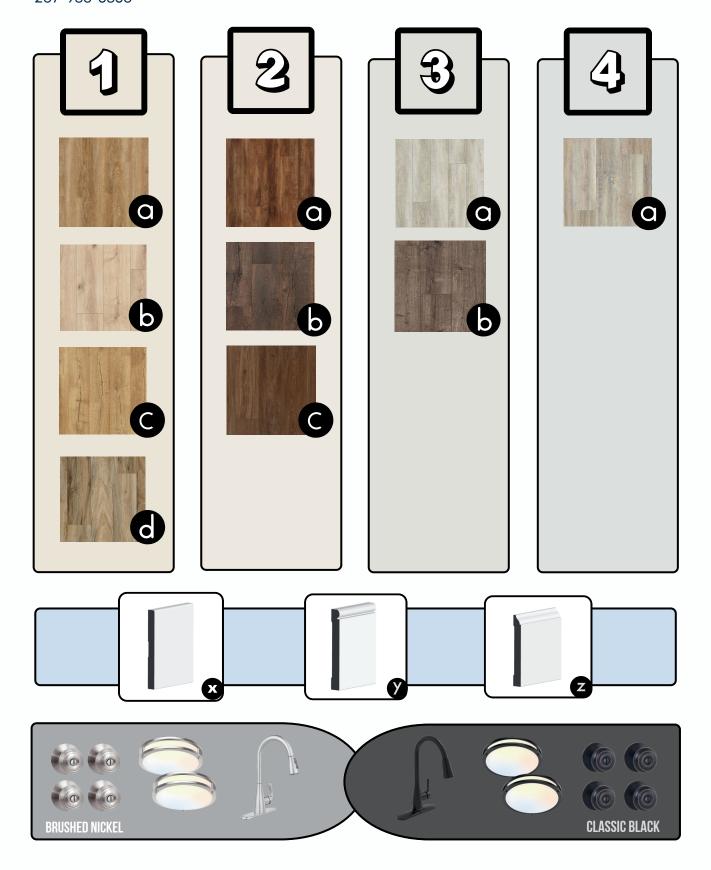

## LUXARY VINYL PLANK Quick Pick Pallets

Color:

Each color is a **neutral**, **off-white** that pairs well with its corresponding flooring. These light wall colors provide a clean, bright, and universal pallet for potential buyers. Sheens are pre-selected for various rooms and applications based on best practice.

Floors:

Corresponding floor colors are matched to your paint choice while various style options help reflect the character of the home. Manufacturer's warranties are provided with each flooring installation.

Trim:

Our trims are chosen for modern to classic aesthetics. Fresh semi-gloss white brightens your new finish while your choose style remains in line with the existing home design. Existing baseboard can often be retained, requiring only new base shoe moulding.

Your choice of **black or brushed nickel** for new interior and exterior Accent: lighting fixtures, plumbing fixtures, and door knobs add a final refresh that buyer's notice.

Clean:

A final deep cleaning of the home, including appliances, floors, windows, bathrooms, kitchens, and more leaves your home photo-ready. Full home clean outs are also available.